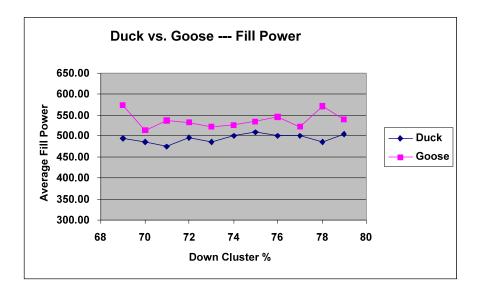

### **Does Goose have higher fill power?**

The chart below shows that for the same down cluster %, goose will generally have a higher fill power than duck.